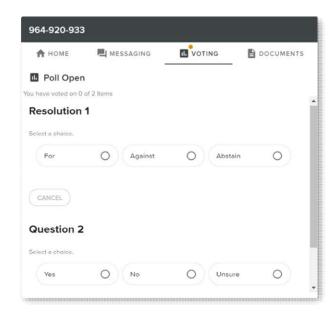

# **VOTING**

The Chair will open voting on all resolutions at the start of the meeting. Once voting has opened, the voting tab will appear on the navigation bar.

Selecting this tab will open a list of all resolutions and their voting options.

To vote, simply select your voting direction from the options displayed on screen. Your selection will change colour and a confirmation message will appear.

To change your vote, simply select another option. If you wish to cancel your vote, please press cancel.

There is no need to press a submit or send button. Your vote is automatically counted.

Voting can be performed at any time during the meeting until the Chair closes the poll.