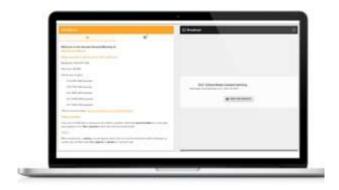

## **NAVIGATION**

Once successfully authenticated, the home page will appear. You can view meeting instructions, ask questions and open the virtual meeting.

A link to the virtual meeting will be provided on the home page. Click the link to open the meeting. The meeting will open in a separate browser tab on your device.

To Vote and ask Questions during the meeting, navigate back to the browser tab with the LUMI meeting platform open.