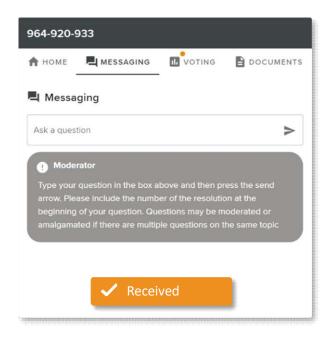

# **QUESTIONS**

Any unitholder or appointed proxy is eligible to ask questions.

If you would like to ask a question. Select the messaging tab.

Messages can be submitted at any time from the start of the meeting, up until the Chair closes the Q&A session.

Select the "Ask a Question" box and type in your message.

Once you are happy with your message, select the send icon.

Questions sent via the Lumi platform may be moderated before being sent to the Chair. This is to avoid repetition and remove any inappropriate language.