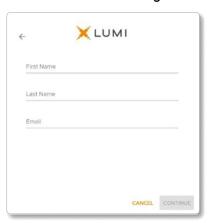

#### **Guests**

Please enter your name and email address to be admitted into the meeting.

Please note, guests will not be able to ask questions or vote at the meeting.