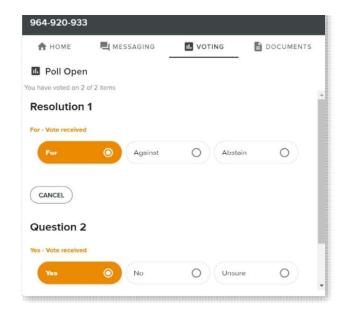

# **VOTING**

The Chair will open voting on all resolutions at the start of the meeting. Once voting has opened, the voting tab will appear on the navigation bar.

Selecting this tab will open a list of all resolutions and their voting options.

To vote, simply select your voting direction from the options displayed on screen. Your selection will change colour and a confirmation message will appear.

To change your vote, simply select another option. If you wish to cancel your vote, please press cancel.

There is no need to press a submit or send button. Your vote is automatically counted.

Voting can be performed at any time during the meeting until the Chair closes the poll.