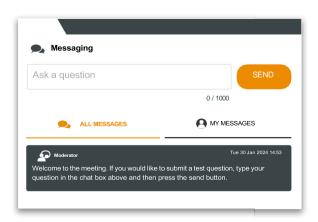

#### **Text Questions**

To ask a written question, tap on the messaging icon , type your question in the box at the top of the screen and press the send button.

Confirmation that your message has been received will appear.

Questions sent via the Lumi platform may be moderated before being sent to the Chair. This is to avoid repetition and remove any inappropriate language.

A copy of your sent questions, along with any written responses, can be viewed by selecting "MY MESSAGES".