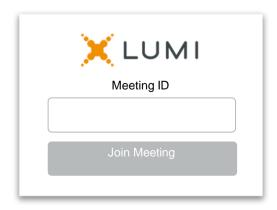

## Registering for the meeting

To participate in the meeting, follow the direct link at the top of the page.

Alternatively, visit

meetings.lumiconnect.com and enter the unique 12-digit Meeting ID, provided above.