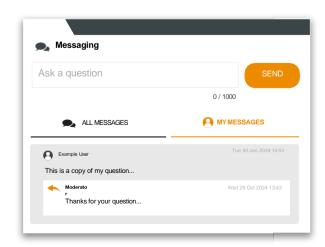

Questions sent via the Lumi platform may be moderated before being sent to the Chair. This is to avoid repetition and remove any inappropriate language.

A copy of your sent questions, along with any written responses, can be viewed by selecting "MY MESSAGES".