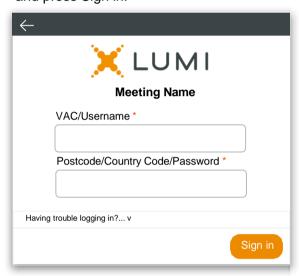

To register as a Shareholder, enter your VAC and Postcode or Country Code and press Sign in.

To register as a Proxyholder, you will need your username and password as provided by Boardroom. In the 'VAC/Username' field enter your username and in the 'Postcode/Country Code/Password' field enter your password and press Sign in.