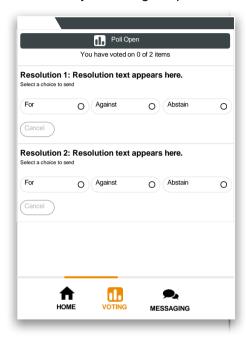

### Voting

4

When the Chair declares the poll open:

- A voting icon III will appear on screen and the meeting resolutions will be displayed.
- o To vote, select one of the voting options. Your response will be highlighted.
- To change your vote, simply select a different option to override.

There is no need to press a submit or send button. Your vote is automatically counted. Votes may be changed up to the time the Chair closes the poll.