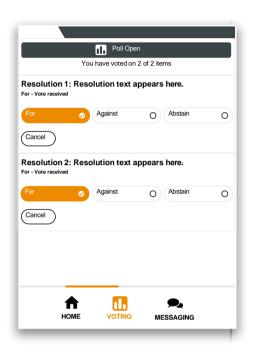

### Voting

4

When the Chair declares the poll open:

- A voting icon III will appear on screen and the meeting resolutions will be displayed.
- o To vote, select one of the voting options. Your response will be highlighted.
- To change your vote, simply select a different option to override.

There is no need to press a submit or send button. Your vote is automatically counted. Votes may be changed up to the time the Chair closes the poll.